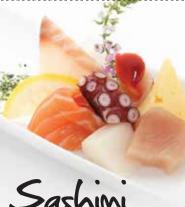

## Sashini

(Choice of either 5 or 8 kinds of Sashimi per order)

Salmon Unagi (BBQ Eel) White Tuna Kani (Crab Meat)

Oil Fish Tako (Octopus) Shirome Tamago (Egg)

Hokkigai (Surf Clam) Ebi (Shrimp)

Ika (Squid)