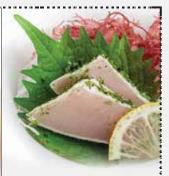

## Sashini

(Choice of either 5 or 8 kinds of Sashimi per order)

Salmon Unagi (BBQ Eel) White Tuna Kani (Crab Meat)

Oil Fish Tako (Octopus) Shirome Tamago (Egg)

Hokkigai (Surf Clam) Ebi (Shrimp)

Ika (Squid)