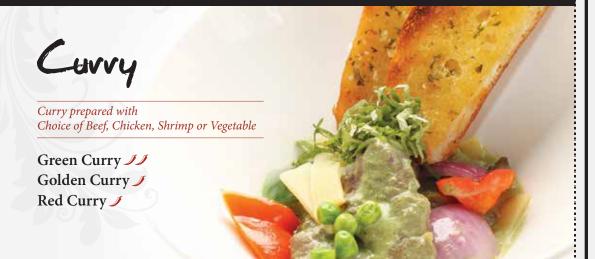

#### Vegetables

Bok Choy in Garlic Sauce AMIXED Mixed Vegetables AMIXED Chinese Broccoli with Oyster Mushroom AMIXED Sweet & Sour Tofu AMIXED AMIXED Sour Tofu AMIXED AMIXED

Choice of Beef, Chicken, Shrimp or Vegetable