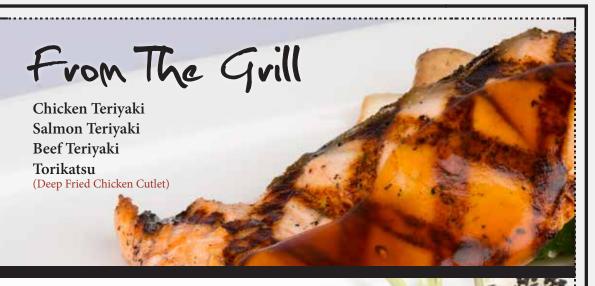

#### Chicken

Mango Chicken
Cashew Nut Chicken
Thai Sautéed Chicken
Peanut Sauce Chicken
Basil Chicken
Lemongrass Chicken
Ginger Chicken
General Tao Chicken
Sweet & Sour Chicken

### Beef

Pepper Beef 
Garlic Beef
Beef with Oyster Sauce
Beef with Chinese Broccoli
Beef with Broccoli
Basil Beef 
Beef in Thick Curry Peanut Sauce 
Lemongrass Beef 
Ginger Beef

## Seafood

Thick Curry Shrimp

Tamarind Shrimp

Spicy Seafood

Thai Red Curry Sauce Fish

Thai Basil Sauce Fish

Sweet & Sour Fish