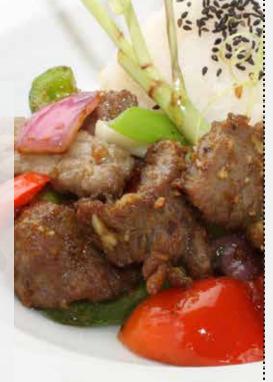

### Beef

Pepper Beef 
Garlic Beef
Beef with Oyster Sauce
Beef with Chinese Broccoli
Beef with Broccoli
Basil Beef 
Beef in Thick Curry Peanut Sauce 
Lemongrass Beef 
Ginger Beef